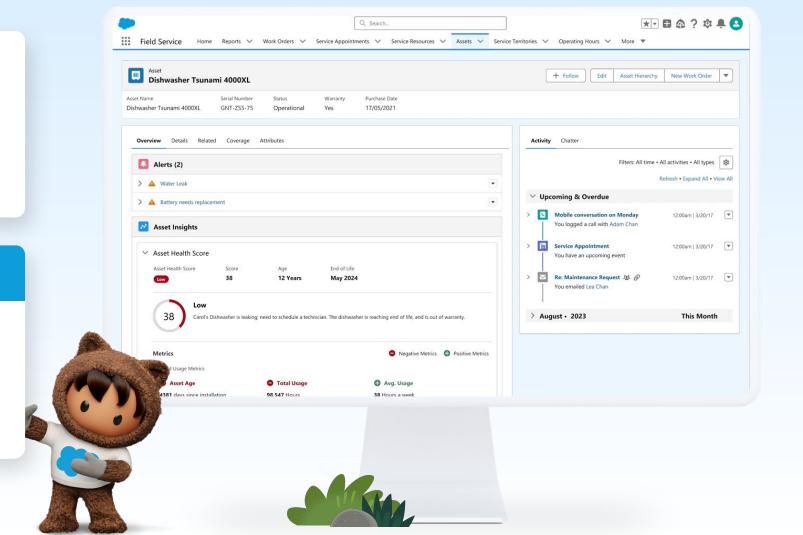

## Field Service for Energy

Power the future of energy operations with trusted AI + data

### **Disrupt Downtime with AI**

Ensure reliability when it matters most. Proactively enhance asset reliability and efficiency by anticipating service needs with real-time insights into asset details.

### Simplify & Streamline Scheduling

Equip your schedulers and dispatchers with the tools they need to respond swiftly to dynamic schedules. Manage test and inspect, short, medium, and long cycle work seamlessly.

### **Boost Productivity & Decrease Costs**

Connect technicians to live asset data, hazards, and priorities. Slash unnecessary truck rolls, reduce travel time, and minimize equipment downtime for enhanced productivity and cost savings.

# Get ahead of downtime with Generative Asset Management

Trigger proactive alerts and actions based on insights and predictions from real-time asset data via Data Cloud

### **Impact**

- Asset uptime & availability
- Truck rolls
- 1 NPS / CSAT