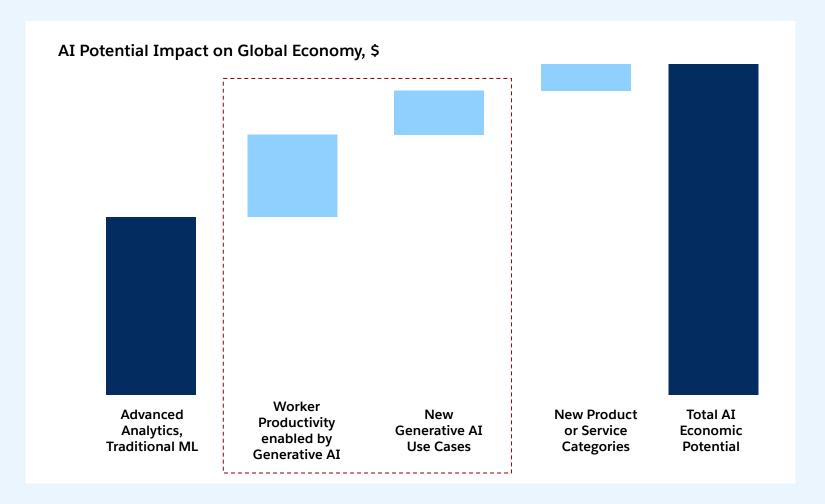

# The Global Economic Potential of Gen Al is Transformational

Generative AI could create additional economic benefit value of \$6.1-7.9T annually<sup>1</sup>

- 1. McKinsey The economic potential of generative AI: The next productivity frontier, 2023
- 2. Marketsandmarkets, Generative AI 2023 Report