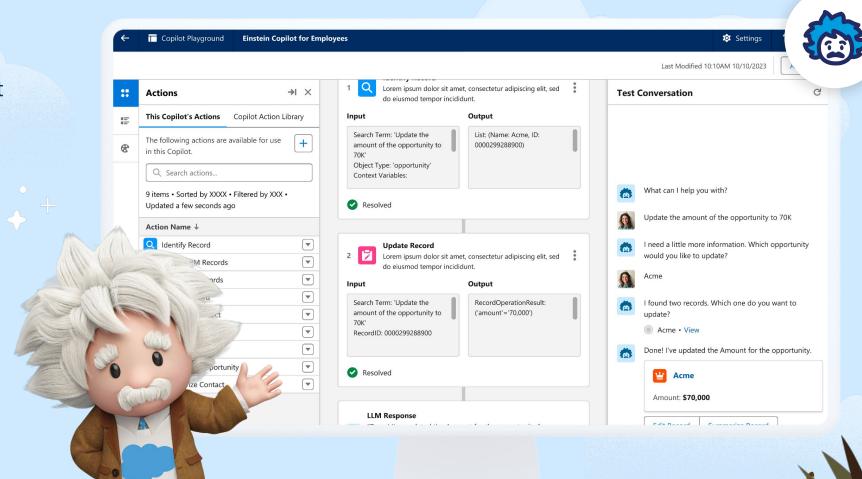

# Einstein 1 Studio

### **Copilot Builder**

Extend your Einstein Copilot through custom actions

### **Prompt Builder**

Activate prompts in the flow of work

### **Model Builder**

Build or bring your own AI models to Salesforce