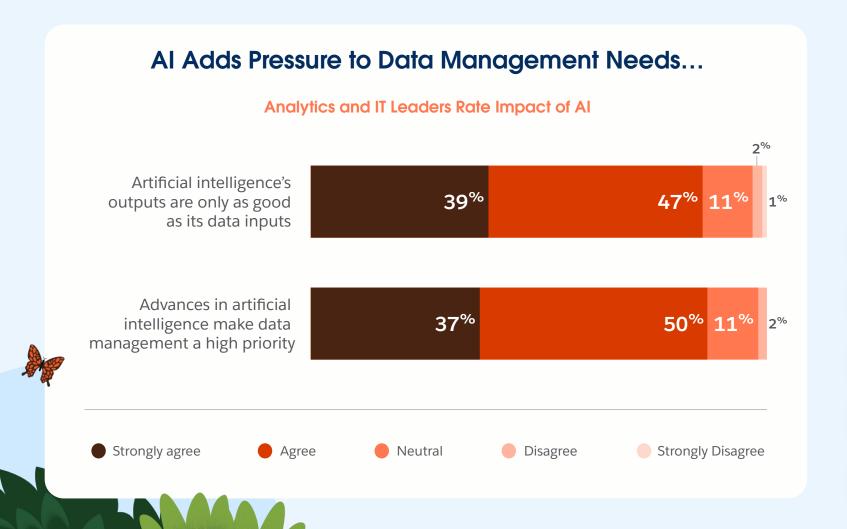

## The Power of Al Hinges on a Strong Data Foundation

# ...But Provides Compelling Benefits

Analytics and IT Leaders' Top Realized Al Benefits

(Ranked by "significant" benefit)\*

- Faster business decision-making
- 2 Operational efficiencies
- 3 Free up time for valuable work
- Automated workflows
- 5 Improved customer satisfaction