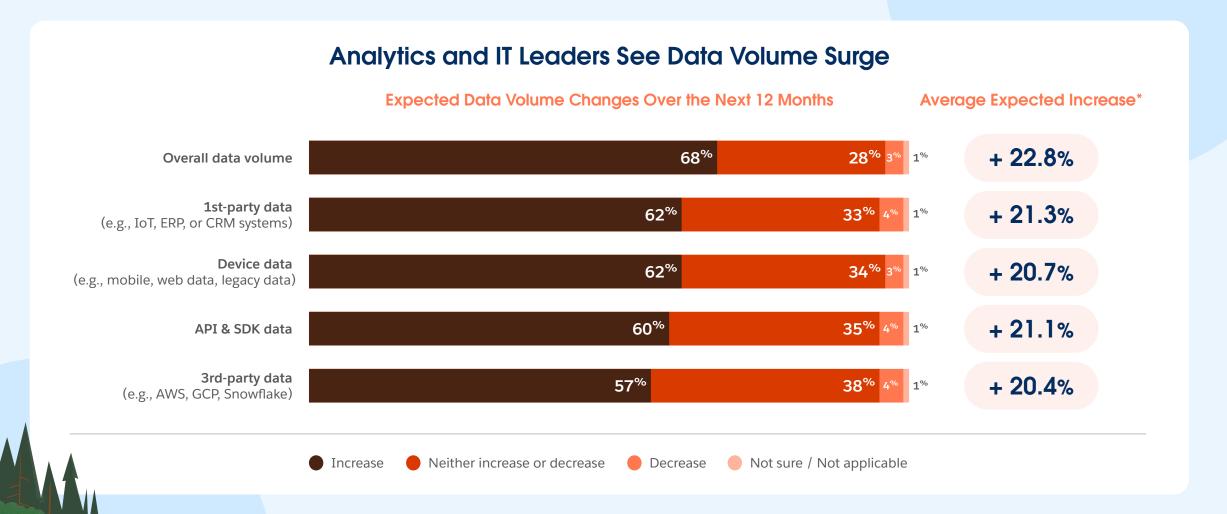

# Data's Full Potential and Volumes are Expanding Rapidly

<sup>\*</sup> Average percent growth was calculated from respondents who said they expected their data volumes to increase in the next 12 months.