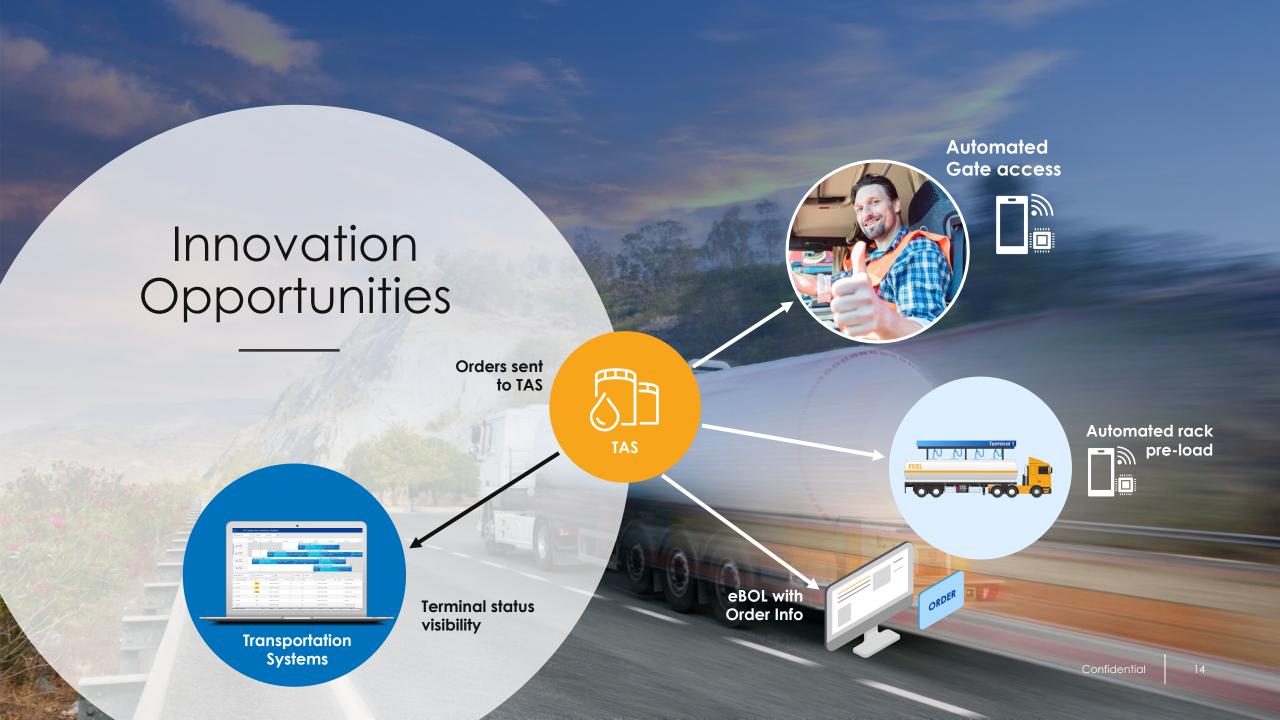

# Innovation Opportunities Overview

Leveraging PIDX standards to integrate Transportation/ERP & Terminal Automation Systems in North America

15

### **Automated Gate Access**

Automated gate access based on active orders and driver certifications

### Loading Rack preset automation

Automatically preset the loading rack with driver's order

### Order info

Transparency into products, quantities and arrivals to terminal operators.

Order information on BOLs for fuel marketers and customers

### **Automated Gate Access**

In and out of the terminal faster

Fewer errors such as loading on wrong contracts