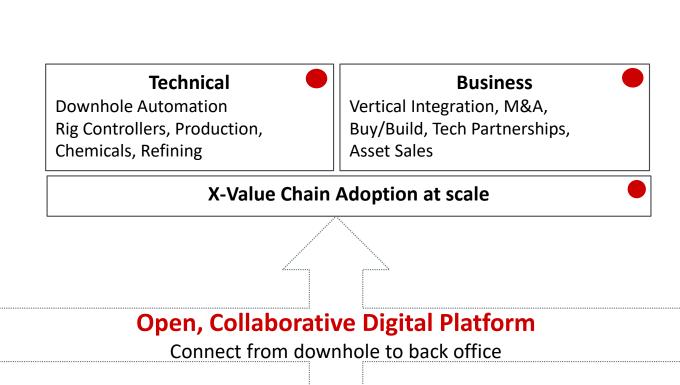

#### How?

Efficiency and Transformation Focus – MVP, Agile, Fail fast

Digital Platform – Define, build, enhance

Digital Skills - Commercialization, Hardware, Software, Data science, DevOps

Standards – Data exchange, Architecture patterns, Technology components