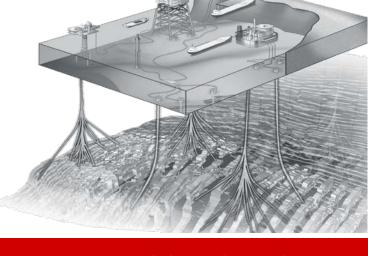

### **Digital Twin**

#### The Digital Twin

Types of Reservoirs, Wells & Equipment

Telemetry, Smart Wells, Real Time Data

Actuators
Feedback Controls

Prototypes modeling physical assets

Twin that simulates, models real data and creates advisory plan