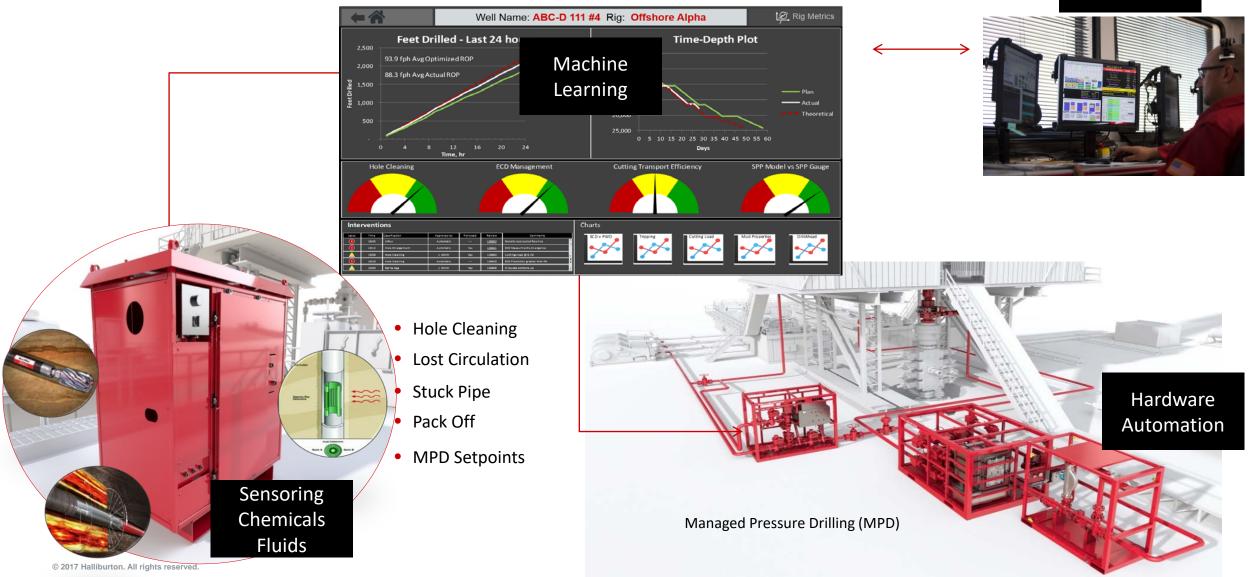

#### **Example: Drilling Automation**

Multiplicative Effects ... hardware, equipment, chemicals, fluids, sensors