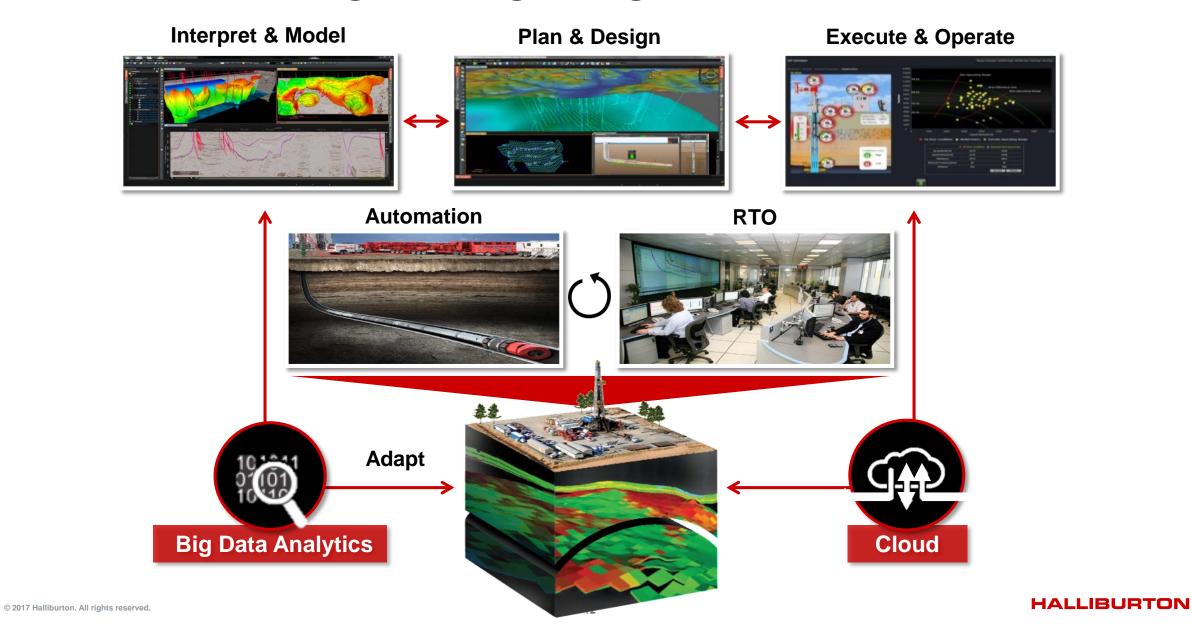

#### How?

Efficiency and Transformation Focus – MVP, Agile, Fail fast

Digital Platform – Define, build, enhance

Digital Skills - Commercialization, Hardware, Software, Data science, DevOps

Standards – Data exchange, Architecture patterns, Technology components

# Ripe for disruption with standards leading the way

Block chain and Supplier Management

BLOCK CHAIN

IoT and Production

Sub surface & reservoir insights with infinite details

#### **Example: Drilling Automation**

Multiplicative Effects ... hardware, equipment, chemicals, fluids, sensors